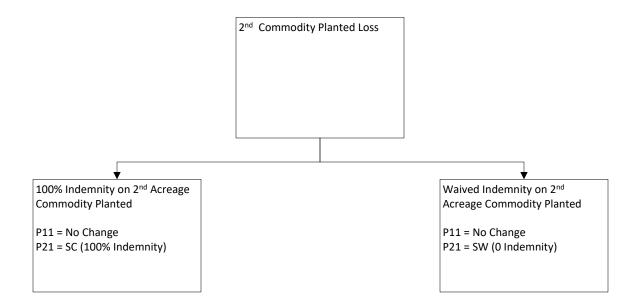

**Exhibit Name:** Commodity Processing Flow Diagram

**Exhibit Number:** P11-2 **Record Name:** Acreage

Record Code: P11 Release Date: 3/13/2025



**Reinsurance Year: 2026** 

**Version:** Comment

**Exhibit Name:** Commodity Processing Flow Diagram

Exhibit Number: P11-2 Reinsurance Year: 2026

Record Name:AcreageVersion:CommentRecord Code:P11Release Date:3/13/2025

## First Commodity Processing (Prevented Planted Acreage)



**Exhibit Name:** Commodity Processing Flow Diagram

Exhibit Number: P11-2 Reinsurance Year: 2026

Record Name:AcreageVersion: CommentRecord Code:P11Release Date: 3/13/2025

## Second Commodity Planted Processing (Planted Acreage)