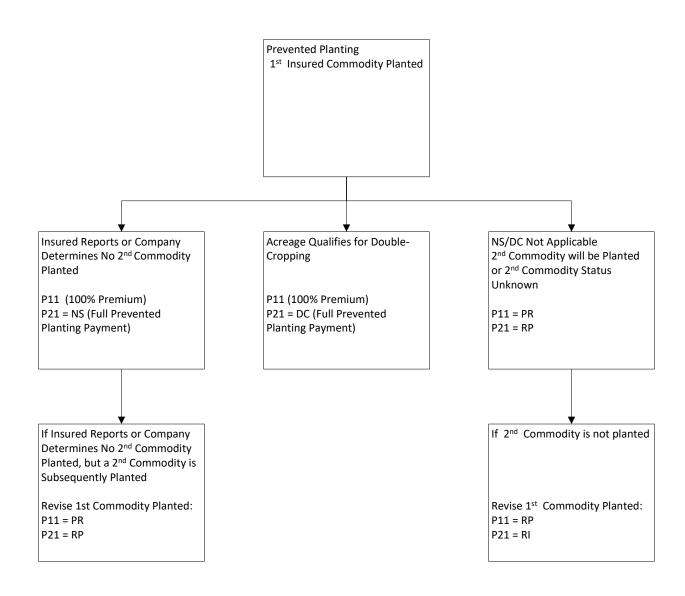

## First Commodity Processing (Prevented Planted Acreage)

**Exhibit Name:** Commodity Processing Flow Diagram

Exhibit Number: P11-2 Reinsurance Year: 2026

Record Name:AcreageVersion: CommentRecord Code:P11Release Date: 3/13/2025